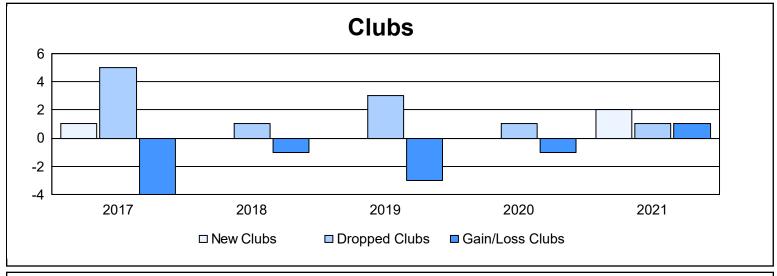

District O 4 As of June 2021 Cumulative

| Year      | New<br>Clubs | Dropped<br>Clubs | Gain/<br>Loss<br>Clubs | New<br>Members | Charter<br>Members | Reinstate<br>Members | Transfer<br>Members | Total<br>Member<br>Added | Total<br>Members<br>Dropped | Gain/<br>Loss<br>Members |
|-----------|--------------|------------------|------------------------|----------------|--------------------|----------------------|---------------------|--------------------------|-----------------------------|--------------------------|
| 2016-2017 | 1            | 5                | -4                     | 50             | 22                 | 1                    | 3                   | 76                       | 176                         | -100                     |
| 2017-2018 | 0            | 1                | -1                     | 71             | 1                  | 0                    | 6                   | 78                       | 98                          | -20                      |
| 2018-2019 | 0            | 3                | -3                     | 27             | 3                  | 2                    | 0                   | 32                       | 126                         | -94                      |
| 2019-2020 | 0            | 1                | -1                     | 43             | 0                  | 2                    | 9                   | 54                       | 81                          | -27                      |
| 2020-2021 | 2            | 1                | 1                      | 105            | 46                 | 0                    | 2                   | 153                      | 100                         | 53                       |
| Average   | 1            | 2                | -2                     | 59             | 14                 | 1                    | 4                   | 79                       | 116                         | -38                      |